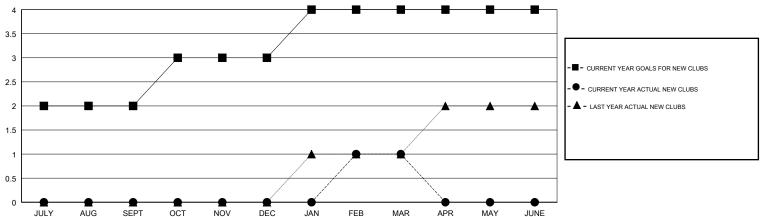

## **LOCATION NEW JERSEY**

**GMT CA** 

| Clubs  RESULTS FOR 2018-2019 |   |   |   | Members  RESULTS FOR 2018-2019 |    |    |    |
|------------------------------|---|---|---|--------------------------------|----|----|----|
|                              |   |   |   |                                |    |    |    |
| JULY/AUG/SEPT                | 2 | 0 | 1 | JULY/AUG/SEPT                  | 50 | 38 | 23 |
| OCT/NOV/DEC                  | 1 | 0 | 2 | OCT/NOV/DEC                    | 40 | 17 | 74 |
| JAN/FEB/MAR                  | 1 | 1 | 0 | JAN/FEB/MAR                    | 45 | 95 | 22 |
| APR/MAY/JUNE                 | 0 | 0 | 0 | APR/MAY/JUNE                   | 5  | 0  | 0  |