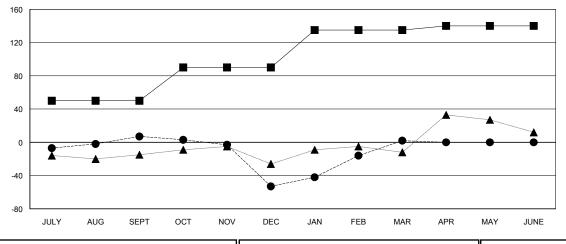

## GOALS AND ACTUAL MEMBERS CUMULATIVE

| -■- MEMBER GROWTH NET GOAL        |  |
|-----------------------------------|--|
| - ● - MEMBER GROWTH ACTUAL        |  |
| - ▲ - LAST YEAR MEMBERSHIP ACTUAL |  |
|                                   |  |
|                                   |  |